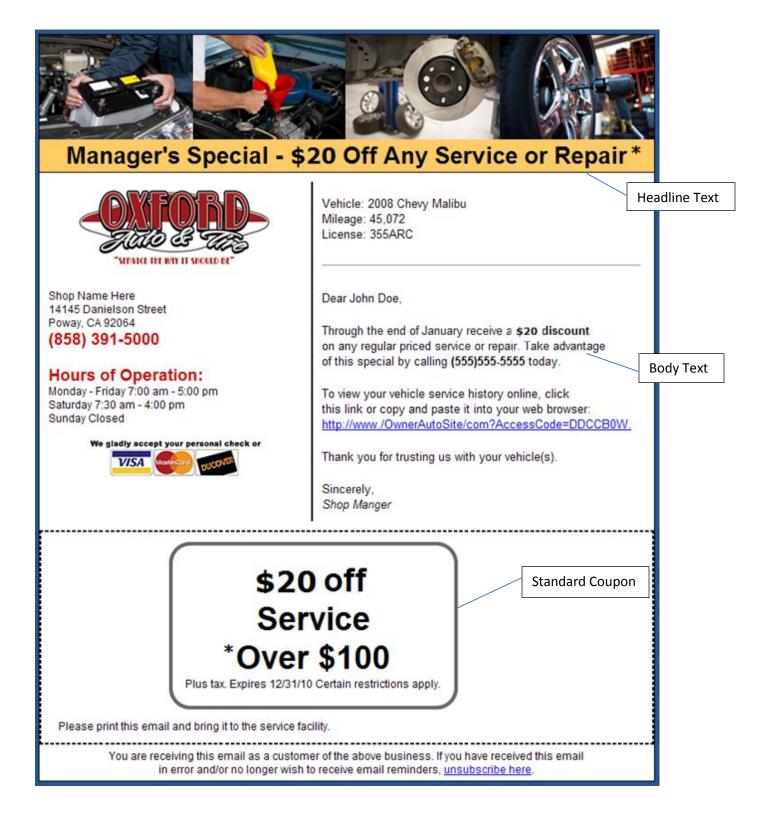

Hint: Have a Great Headline that gets attention and makes the offer sounds specials and limited. Example: Celebrate Our 20 Year Anniversary With \$20 Off\*

## Body Copy (approx. 600 Characters)

**Current Default Body Copy:** Through the end of {month} receive \$20 discount off any regularly priced service. Take advantage of these discounts by calling {shop phone #} today!

# Coupon Standard Coupon Offer (see next page for example):

| <b>Default Standard Coupon:</b> \$20 Off Any Service Over \$100.                            |
|---------------------------------------------------------------------------------------------|
| Hint: Make a Compelling Offer (10% Off or free Oil Changes are generally not your best bet) |